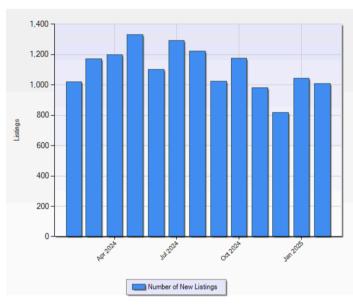

### 1,008 NEW LISTINGS

**IN FEBRUARY 2025** 

There were 1,008 new listings in February 2025 compared to 963 new listings in February 2024.

Number of all new Benton + Washington County listings