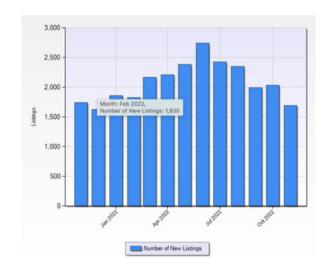

#### **NEW LISTINGS**

NOVEMBER 2021 - NOVEMBER 2022

## **820 NEW LISTINGS**

IN NOVEMBER 2022

There were 820 new listings in November 2022 compared to 933 new listings in November of 2021.